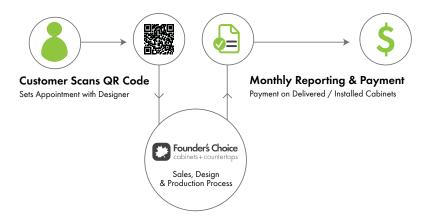

## Driven by the Trackable QR Code

Unique Code QR Code programmed with location and company info

Direct Scheduling No phone number or website shown on print materials

Website Compatible Our IT department can set you up with a link and offer website support